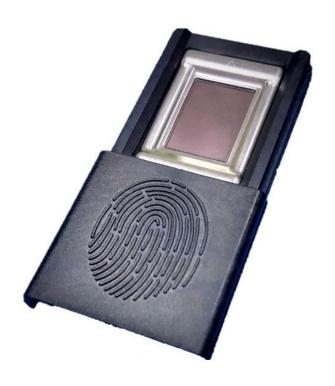

## CAPACITIVE FINGER PRINT READER

| Model                      | R10-P             |
|----------------------------|-------------------|
| Туре                       | Capacitive        |
| Resolution                 | 256x360 @ 508 dpi |
| Size                       | 54mmx35mmx10mm    |
| Capture Area               | 12.8mmx18mm       |
| View Area                  | 13.6mmx19.0mm     |
| Pixel Area                 | 50μm x 50μm       |
| Scan Rate                  | >2 frames/sec     |
| Operating Temper-<br>ature | -10°ℂ to 55°ℂ     |
| Protection                 | Coating           |
| Hardness                   | 8H                |
| Category                   | FAP 10            |
| Interface                  | USB               |
| ESD Protection             | 15kV (air)        |
|                            | 8kV(contact)      |

The fingerprint reader R10-P is able to offer the most competitive price as well as the best image quality, is now coming to the market.

R10-P is a new type of high quality capacitance fingerprint reader The capture area is designed to meet FAP10 specification, which can acquire a full fingerprint image at one touch.

R10-P delivers 508dpi, high quality image that can score I (excellent) in NFIQ score (NIST Fingerprint Image Quality) for most of the scanned fingerprint images.